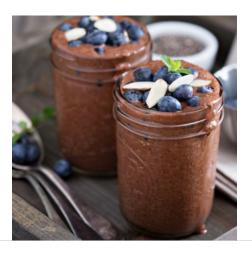

## Blueberry Hemp Detox Smoothie

Prep Time 5 mins
Total Time 5 mins
Meal Type Breakfast

Contributed By

LivingPlate

Source Living Plate

Servings 2

## Ingredients

- 2 cup blueberries, frozen
- 2 cup spinach, baby, loosely packed
- 1 banana, frozen and cut into chunks
- 2 Tbs chia seeds
- 2 cup hemp milk, unsweetened
- 2 Tbs cocoa powder, unsweetened
- 1 Tbs hemp seeds